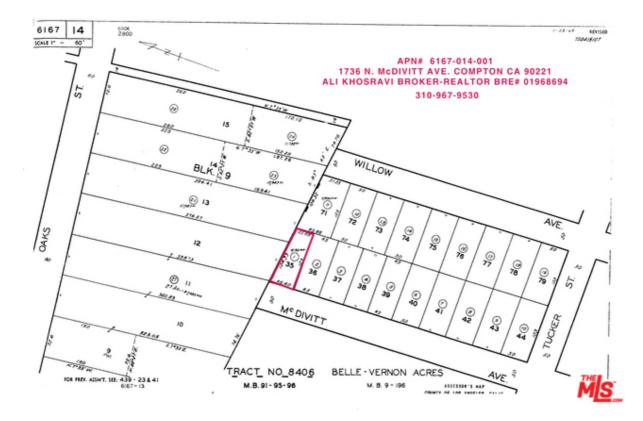

## Ali khosravi, Broker-Realtor, Engineer, BS, MA, BRE# 01968694

Duration

Cell: 310-967-9530

Email: alikrealtor@gmail.com Website: http://www.alikrealtor.com

| 1736 N MCDIVITT AVE<br>COMPTON, CA 90221                                                                                                                                                                                                                                                                                                                                                                                                                                                                                                                                                                                                                                                                                                                                                                                                                                                                                                                                                                                                                                                                                                                                                                                                                                                                                                                                                                                                                                                                                                                                                                                                                                                                                                                                                                                                                                                                                                                                                                                                                                                                                       | 2<br>Beds | Baths 1.00<br>(1F 0T 0H 0Q) | 986/AS<br>Sqft |                     | Single Family Active                      |
|--------------------------------------------------------------------------------------------------------------------------------------------------------------------------------------------------------------------------------------------------------------------------------------------------------------------------------------------------------------------------------------------------------------------------------------------------------------------------------------------------------------------------------------------------------------------------------------------------------------------------------------------------------------------------------------------------------------------------------------------------------------------------------------------------------------------------------------------------------------------------------------------------------------------------------------------------------------------------------------------------------------------------------------------------------------------------------------------------------------------------------------------------------------------------------------------------------------------------------------------------------------------------------------------------------------------------------------------------------------------------------------------------------------------------------------------------------------------------------------------------------------------------------------------------------------------------------------------------------------------------------------------------------------------------------------------------------------------------------------------------------------------------------------------------------------------------------------------------------------------------------------------------------------------------------------------------------------------------------------------------------------------------------------------------------------------------------------------------------------------------------|-----------|-----------------------------|----------------|---------------------|-------------------------------------------|
| 6167 [14] 1000                                                                                                                                                                                                                                                                                                                                                                                                                                                                                                                                                                                                                                                                                                                                                                                                                                                                                                                                                                                                                                                                                                                                                                                                                                                                                                                                                                                                                                                                                                                                                                                                                                                                                                                                                                                                                                                                                                                                                                                                                                                                                                                 |           |                             |                | Expected on Market  |                                           |
| TITES IN MEMORY STREAMED AND A CONSIST<br>ALL INCOMPANY STREAMED AND A CONSIST<br>310-567-6300                                                                                                                                                                                                                                                                                                                                                                                                                                                                                                                                                                                                                                                                                                                                                                                                                                                                                                                                                                                                                                                                                                                                                                                                                                                                                                                                                                                                                                                                                                                                                                                                                                                                                                                                                                                                                                                                                                                                                                                                                                 | 4-6       | AVE                         |                | Area                | 1138 Compton N of Rosecrans, E of Central |
| and a state of the second seco |           | <b>Q</b>                    |                | Subdivision         |                                           |
| Brite and Brite  | 3         | 1                           |                | List Price Per Sqft | \$456.39                                  |
| ST ALL ALL ALL ALL ALL ALL ALL ALL ALL AL                                                                                                                                                                                                                                                                                                                                                                                                                                                                                                                                                                                                                                                                                                                                                                                                                                                                                                                                                                                                                                                                                                                                                                                                                                                                                                                                                                                                                                                                                                                                                                                                                                                                                                                                                                                                                                                                                                                                                                                                                                                                                      |           | NS                          |                | Lot Size            | 4,113/AS                                  |
| A A A A A A A A A A A A A A A A A A A                                                                                                                                                                                                                                                                                                                                                                                                                                                                                                                                                                                                                                                                                                                                                                                                                                                                                                                                                                                                                                                                                                                                                                                                                                                                                                                                                                                                                                                                                                                                                                                                                                                                                                                                                                                                                                                                                                                                                                                                                                                                                          |           |                             |                | HOA Fee 1 & 2       |                                           |
| A ME OWITT                                                                                                                                                                                                                                                                                                                                                                                                                                                                                                                                                                                                                                                                                                                                                                                                                                                                                                                                                                                                                                                                                                                                                                                                                                                                                                                                                                                                                                                                                                                                                                                                                                                                                                                                                                                                                                                                                                                                                                                                                                                                                                                     |           | lane states in the          |                | MLS#                | 19-477098                                 |
| TACT NO. 8409 BELLE VERION ACRES                                                                                                                                                                                                                                                                                                                                                                                                                                                                                                                                                                                                                                                                                                                                                                                                                                                                                                                                                                                                                                                                                                                                                                                                                                                                                                                                                                                                                                                                                                                                                                                                                                                                                                                                                                                                                                                                                                                                                                                                                                                                                               |           | © 2019 Microsof             | 2018 HERE      | APN                 | 6167-014-001                              |

|  | 1736 N MCDIVITT AVE<br>COMPTON, CA 90221 | 2<br>Beds | Baths 1.00<br>(1F 0T 0H 0Q) | 986/AS<br>Sqft | Single Family<br>LP \$450,000 | Active |
|--|------------------------------------------|-----------|-----------------------------|----------------|-------------------------------|--------|
|--|------------------------------------------|-----------|-----------------------------|----------------|-------------------------------|--------|